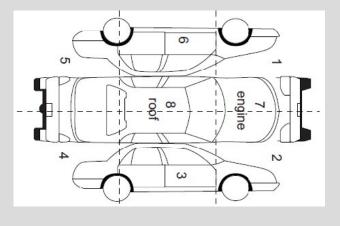

## Show the damage to your vehicle on the following diagram:

List the damage marked on the diagram:

| SECTION 6:                                                                                 | Police & Wi        | tness Deta | ils |                     |                  |              |          |              |  |
|--------------------------------------------------------------------------------------------|--------------------|------------|-----|---------------------|------------------|--------------|----------|--------------|--|
| Was the incident rep                                                                       | orted to the Polic | e?         |     | lf 'Yes', please co | onfirm the date: |              |          |              |  |
| Yes                                                                                        | No                 |            |     |                     |                  | (dd/mm/yyyy) |          |              |  |
| Did the Police attend                                                                      | the accident scer  | ne?        |     |                     |                  |              |          |              |  |
| Yes                                                                                        | No                 |            |     |                     |                  |              |          |              |  |
| lf 'Yes', please provide                                                                   | the following:     |            |     |                     |                  |              |          |              |  |
| Police Event / Report                                                                      | Number:            |            |     | С                   | Officer's Name / | Number       |          |              |  |
| Police Station                                                                             |                    |            |     |                     |                  |              |          |              |  |
| Police action take or                                                                      | pending?           |            |     |                     |                  |              |          |              |  |
| Yes                                                                                        | No                 | Unknown    |     |                     |                  |              |          |              |  |
| lf 'Yes', please provide                                                                   | the details:       |            |     |                     |                  |              |          |              |  |
|                                                                                            |                    |            |     |                     |                  |              |          |              |  |
|                                                                                            |                    |            |     |                     |                  |              |          |              |  |
|                                                                                            |                    |            |     |                     |                  |              |          |              |  |
|                                                                                            |                    |            |     |                     |                  |              |          |              |  |
| Was there any witnes                                                                       | sses to the accide | nt?        |     |                     |                  |              |          |              |  |
| Yes                                                                                        | No                 |            |     |                     |                  |              |          |              |  |
| lf 'Yes', please provide                                                                   | their details:     |            |     |                     |                  |              |          |              |  |
| Witness Full Name                                                                          |                    |            |     | v                   | Vitness Contac   | t Number     |          |              |  |
|                                                                                            |                    |            |     |                     |                  |              |          |              |  |
| Witness Address                                                                            |                    |            |     |                     |                  |              |          |              |  |
| Suburb                                                                                     |                    |            |     |                     |                  |              | Postcode |              |  |
| State or Territory                                                                         | NSW                | ACT        | QLD | VIC                 | SA               | WA           | TAS      | NT           |  |
|                                                                                            |                    |            |     |                     |                  |              |          |              |  |
| SECTION 7:                                                                                 | Declaration        |            |     |                     |                  |              |          |              |  |
| This Claim Form was<br>Full Name:                                                          | completed by:      |            |     |                     | Com              | pleted Date: |          |              |  |
| i un i vallie.                                                                             |                    |            |     |                     | Com              | pieleu Dale: |          | (dd/mm/yyyy) |  |
|                                                                                            |                    |            |     |                     |                  |              |          |              |  |
| Please continue to next page for ADDENDUM - Damage to Other Parties Vehicle(s) or Property |                    |            |     |                     |                  |              |          |              |  |